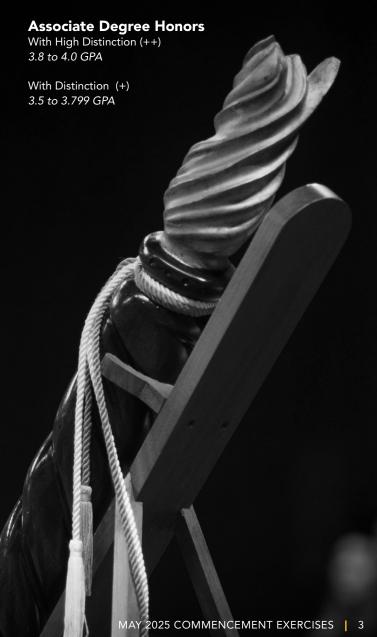

# **Bachelor's Degree Honors**

Summa Cum Laude (\*\*\*) 3.9 to 4.0 GPA

Magna Cum Laude (\*\*) 3.75 to 3.899 GPA

Cum Laude (\*) 3.5 to 3.7499 GPA

#### **Honors Cords**

Bachelor's degree graduates wear gold and white Honors cords to signify they have achieved at least a 3.5 cumulative grade-point average. Associate degree graduates with at least a 3.5 cumulative grade-point average wear black and white Honors cords.